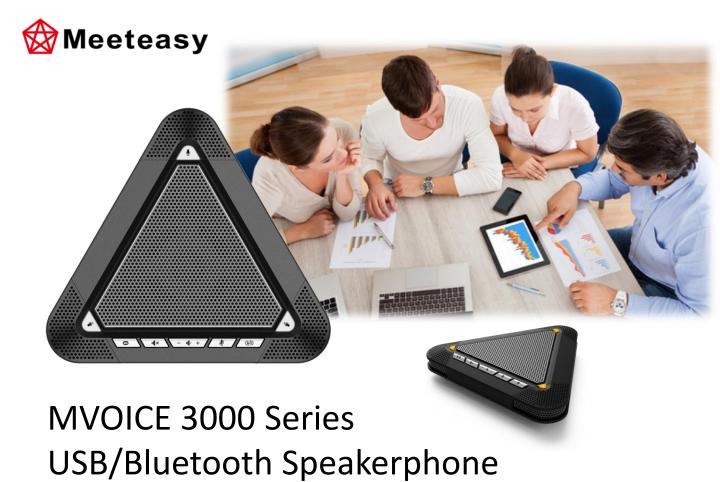

## For small to medium group conference

MVOICE 3000 series conference speakerphones are specially designed home based worker, online education, and small to medium business conference room, to replace the PCs and mobile phone's speaker and microphone with outstanding audio quality.

#### - Simply Plug and Play

Easy connect to your PC or laptop via USB, works great with PC based communication softphone i.e Skype, Zoom etc.

#### - Wireless conference with Bluetooth

Support connection to mobile phone via Bluetooth, turn your mobile phone as a conference gateway anytime anywhere. (MVOICE 3000-B only)